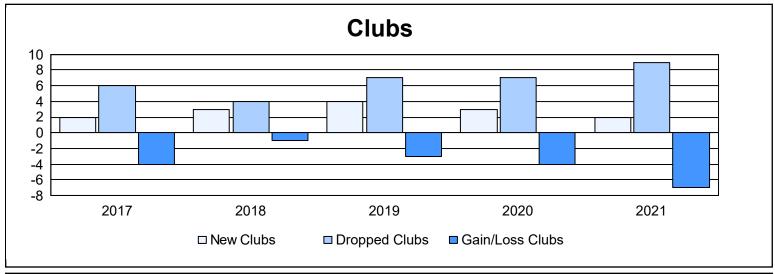

| Year      | New<br>Clubs | Dropped<br>Clubs | Gain/<br>Loss<br>Clubs | New<br>Members | Charter<br>Members | Reinstate<br>Members | Transfer<br>Members | Total<br>Member<br>Added | Total<br>Members<br>Dropped | Gain/<br>Loss<br>Members |
|-----------|--------------|------------------|------------------------|----------------|--------------------|----------------------|---------------------|--------------------------|-----------------------------|--------------------------|
| 2016-2017 | 2            | 6                | -4                     | 417            | 48                 | 25                   | 24                  | 514                      | 633                         | -119                     |
| 2017-2018 | 3            | 4                | -1                     | 402            | 86                 | 47                   | 6                   | 541                      | 652                         | -111                     |
| 2018-2019 | 4            | 7                | -3                     | 427            | 102                | 46                   | 33                  | 608                      | 610                         | -2                       |
| 2019-2020 | 3            | 7                | -4                     | 249            | 78                 | 60                   | 20                  | 407                      | 707                         | -300                     |
| 2020-2021 | 2            | 9                | -7                     | 247            | 54                 | 60                   | 19                  | 380                      | 485                         | -105                     |
| Average   | 3            | 7                | -4                     | 348            | 74                 | 48                   | 20                  | 490                      | 617                         | -127                     |